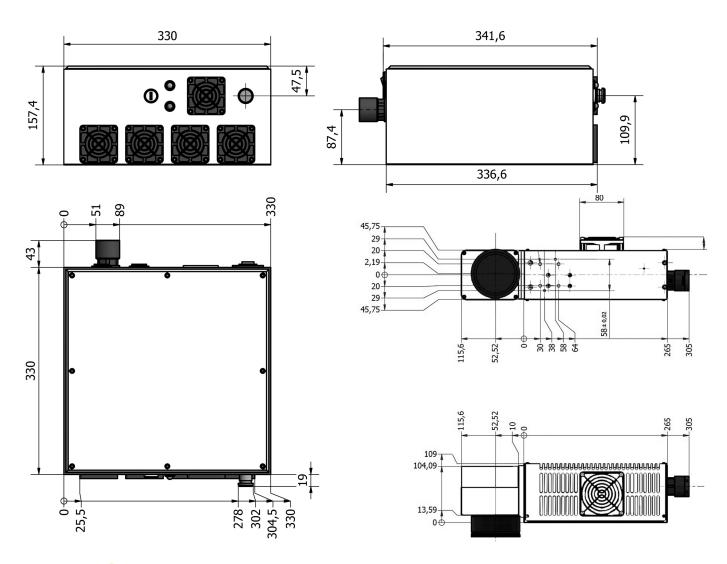

# **AQS Series**

|             |                                  | AQS6                | AQS10                                                                                       |
|-------------|----------------------------------|---------------------|---------------------------------------------------------------------------------------------|
|             |                                  | Nd:YVO4             |                                                                                             |
| [nm]        |                                  | 1064                |                                                                                             |
| $[\bigvee]$ | 6 CW                             |                     | 10 CW                                                                                       |
| [KHz]       | 10 - 100 in Q-Switch             |                     |                                                                                             |
| [M2]        |                                  | <2                  |                                                                                             |
|             | 100-240V,50/60Hz-300VA, 1,5A max |                     |                                                                                             |
|             | Air to Air                       |                     |                                                                                             |
|             | RS232 or USB                     |                     |                                                                                             |
|             | [W]                              | [W] 6 CW [kHz] [M2] | [nm] 1064 [W] 6 CW [kHz] 10 - 100 in Q-Switch [M2] <2 100-240V,50/60Hz-300VA, 1, Air to Air |