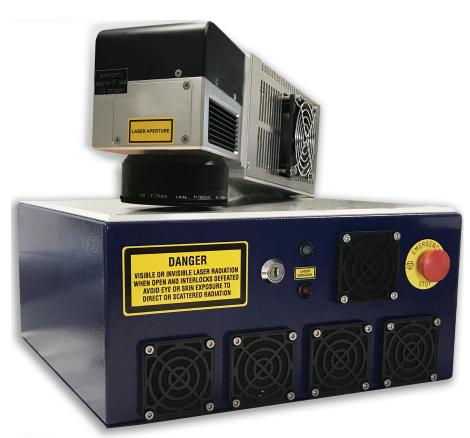

# **AQS Series OEM&Marker Version**

### **Features**

- Compact Air Cooled Source
- Low Power Consumption
- Rep. Rate till 200KHz
- Small Footprint
- Configurable Beam Expander
- Red Aiming Beam
- Remote Software Interface & Diagnostic