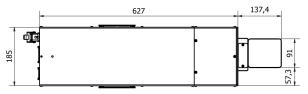

| 0-100%                                  |
| Polarization          |                           | Random                                  |
| Marking speed         | [mm./sec.]                | up to 7000                              |
| Cooling               |                           | Air                                     |
| Power consumption [W] |                           | <850                                    |
| Communication (*)     |                           | RS232                                   |
| Focal lens            |                           | 100mm. (70x70mm.) - 200mm. (140x140mm.) |
| *Different Ream Diame | oter avaihle unon request |                                         |

#### \*Different Beam Diameter avaible upon request

#### LATERAL FIXING HOLES





#### LOWER FIXING HOLES







Specifications are subject to variations and updates without notice. Class 4 laser source. This OEM laser component is for sale solely to qualified manufacturers, who shall provide interlocks, indicators and other appropriate safety features, in full compliance with 21 CFR 1040 and/or other applicable national and local regulations.