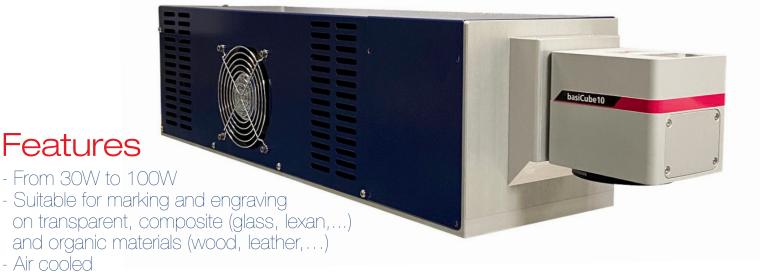

## Lybra co2

Laser Solutions for Industrial Application

- Air cooled
- 100 or 200 mm, focal lens available

### **Application**

- Marking and engraving

- Drilling and cutting

| ı 🔪 |    |   | Λ        |
|-----|----|---|----------|
|     | YH | н | $\Delta$ |
|     |    |   |          |

| Source                |                           | CO2                                     |
|-----------------------|---------------------------|-----------------------------------------|
| Wavelength            | [nm]                      | 10600                                   |
| Average Power         | [VV]                      | 30-40-60-100                            |
| Beam quality          | (mm.) 1/e <sup>2</sup>    | 2.1                                     |
| Rise Time             | [µ Sec.]                  | <75                                     |
| Pulse Duration        | [µ Sec.]                  | 10-200                                  |
| Duty cycle            |                           | 0-100%                                  |
| Polarization          |                           | Random                                  |
| Marking speed         | [mm./sec.]                | up to 7000                              |
| Cooling               |                           | Air                                     |
| Power consumption [W] |                           | <850                                    |
| Communication (*)     |                           | RS232                                   |
| Focal lens            |                           | 100mm. (70x70mm.) - 200mm. (140x140mm.) |
| *Different Ream Diame | oter avaihle unon request |                                         |