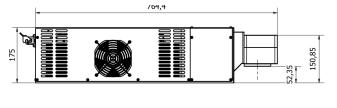

#### LATERAL FIXING HOLES

#### LOWER FIXING HOLES

Specifications are subject to variations and updates without notice. Class 4 laser source. This OEM laser component is for sale solely to qualified manufacturers, who shall provide interlocks, indicators and other appropriate safety features, in full compliance with 21 CFR 1040 and/or other applicable national and local regulations.