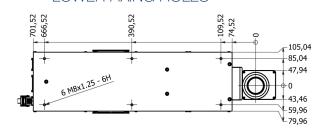

#### LOWER FIXING HOLES

Specifications are subject to variations and updates without notice. Class 4 laser source. This OEM laser component is for sale solely to qualified manufacturers, who shall provide interlocks, indicators and other appropriate safety features, in full compliance with 21 CFR 1040 and/or other applicable national and local regulations.