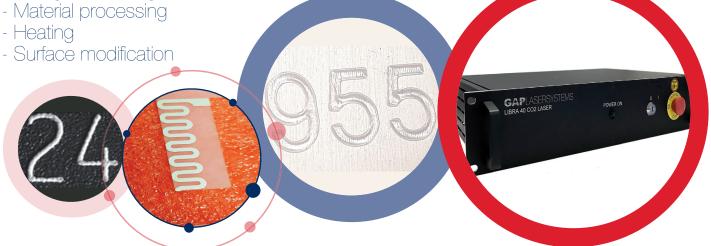

### **Application**

- Marking and engraving

- Drilling and cutting

| ı 🔪 |    |   | Λ        |
|-----|----|---|----------|
|     | YH | н | $\Delta$ |
|     |    |   |          |

| Source                |                           | CO2                                     |
|-----------------------|---------------------------|-----------------------------------------|
| Wavelength            | [nm]                      | 10600                                   |
| Average Power         | [VV]                      | 30-40-60-100                            |
| Beam quality          | (mm.) 1/e <sup>2</sup>    | 2.1                                     |
| Rise Time             | [µ Sec.]                  | <75                                     |
| Pulse Duration        | [µ Sec.]                  | 10-200                                  |
| Duty cycle            |                           | 0-100%                                  |
| Polarization          |                           | Random                                  |
| Marking speed         | [mm./sec.]                | up to 7000                              |
| Cooling               |                           | Air                                     |
| Power consumption [W] |                           | <850                                    |
| Communication (*)     |                           | RS232                                   |
| Focal lens            |                           | 100mm. (70x70mm.) - 200mm. (140x140mm.) |
| *Different Ream Diame | oter avaihle unon request |                                         |