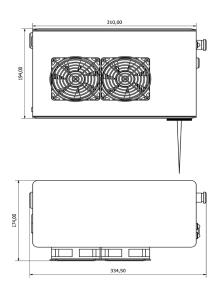

s]                                    | 3              | 9              |
| Max pulse energy               | [µJ]                                    | 100            | 230            |
| Max peak power                 | [kW]                                    | 33             | 25             |
| Beam quality                   | [M2]                                    | <1.3           | <2             |
| Output beam diameter (*)       | [nm]                                    | 4              | 5              |
| Marking Head                   |                                         | Internal       | Internal       |
| Focal Lens (M39-M85 as option) | 100mm. (50x50mm.) - 160mm. (100x100mm.) |                |                |

<sup>\*</sup>Different Beam Diameter avaible upon request





Specifications are subject to variations and updates without notice.

Class 4 laser source.

This OEM laser componemt is for sale solely to qualified manufacturers, who shall provide interlocks, indicators and other appropriate safety features, in full compliance with 21 CFR 1040 and/or other applicable national and local regulations.





#### PQS Layout all in one