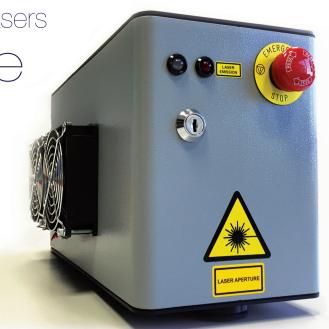

# GAPLASERSYSTEMS custom industrial solutions

Infrared Laser Series - DPSS Lasers

PQS all in one

Ideal Solution

for OEM Integration

### Features

- Ultra Compact Laser Marking Source
- Integrated Marking Head
- High Peak Power
- Excellent Beam Quality
- High Stability of Pulse Width and Peak Power
- Ease of integration in: Final Test Benches/Benchtop Machine/production Lines