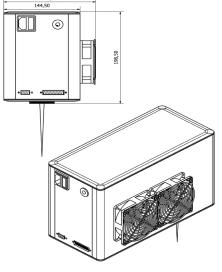

#### PQS Layout all in one

## PQS alin one

|                                |                                         | PQS2           | PQS5           |
|--------------------------------|-----------------------------------------|----------------|----------------|
| Laser Type Medium              |                                         | Nd:YAG         | Nd:YAG         |
| Wavelength                     | [nm]                                    | 1064           | 1064           |
| Max average output power CW    | [W]                                     | 2 @ BEX Output | 5 @ BEX Output |
| Rep. Rate                      | [kHz]                                   | 25 @ Max Power | 25 @ Max Power |
| Pulse width                    | [ns]                                    | 3              | 9              |
| Max pulse energy               | [µJ]                                    | 100            | 230            |
| Max peak power                 | [kW]                                    | 33             | 25             |
| Beam quality                   | [M2]                                    | <1.3           | <2             |
| Output beam diameter (*)       | [nm]                                    | 4              | 5              |
| Marking Head                   |                                         | Internal       | Internal       |
| Focal Lens (M39-M85 as option) | 100mm. (50x50mm.) - 160mm. (100x100mm.) |                |                |