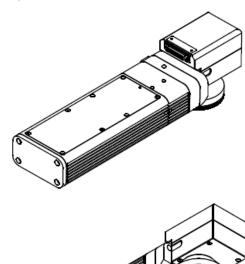

<sup>\*</sup>Different Beam Diameter availble upon request \*\*Ethernet or Profibus availble upon request

TYL IR 12W Layout

Specifications are subject to variations and updates without notice. Class 4 laser source.