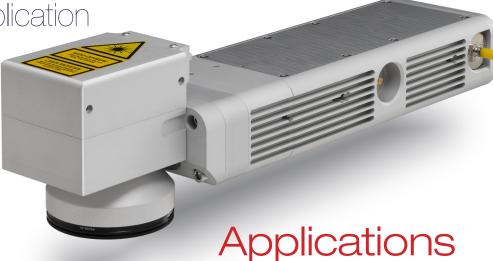

## TYL IR 12W

Laser Solutions

for Industrial Application

Features

- High power in an extended frequency range
- Suitable for low frequency and high energy applications
- Excellent beam quality
- Remote diagnosis
- Air cooled

- Marking and engraving
- Safety ID marking
- Material processing
- Micromachining
- Trimming
- Soldering