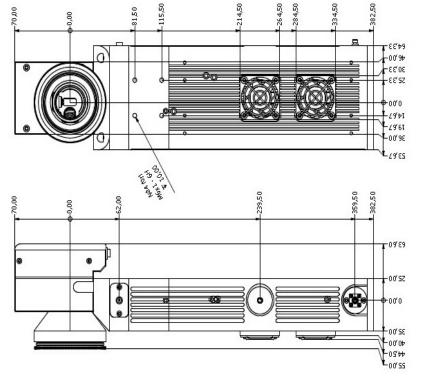

## **TYL IR 12W**

TYL12

| Operational mode   |                                                               | Q-switched DPSSL    |
|--------------------|---------------------------------------------------------------|---------------------|
| Wavelength         | [nm]                                                          | 1064                |
| Nominal Power      | [\\\]                                                         | 12 CW @ BEX output  |
| Beam quality       | $[M^2]$                                                       | <1.5                |
| Polarization       |                                                               | Linear 100:1        |
| Frequency range    | [kHz]                                                         | 5 - 200 in Q-Switch |
| Pulse energy       | [μ Ј ]                                                        | >800 @ 5kHz         |
| Pulse width        | [ns]                                                          | >16 @ 5kHz          |
| Beam diameter (*)  | [mm]                                                          | 3,5                 |
| Power Supply       | [Vac; Hz]                                                     | 90-240 ; 50/60      |
| Power consumption  | [\\\]                                                         | <800                |
| Cooling system     |                                                               | Air                 |
| Communication (**) |                                                               | RS232               |
| Focal lens         | 100mm. (70x70mm.) - 160mm. (110x110mm.) - 254mm. (180x180mm.) |                     |

<sup>\*</sup>Different Beam Diameter availble upon request \*\*Ethernet or Profibus availble upon request

TYL IR 12W Layout

Specifications are subject to variations and updates without notice. Class 4 laser source.