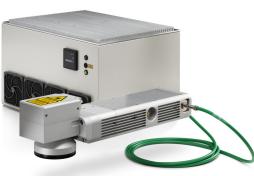

## TYL IR 12W

Laser Solutions

for Industrial Application

Features

- High power in an extended frequency range
- Suitable for low frequency and high energy applications
- Excellent beam quality
- Remote diagnosis
- Air cooled

## **TYL IR 12W**

TYL12

| Operational mode   |                                                               | Q-switched DPSSL    |
|--------------------|---------------------------------------------------------------|---------------------|
| Wavelength         | [nm]                                                          | 1064                |
| Nominal Power      | [\\\]                                                         | 12 CW @ BEX output  |
| Beam quality       | $[M^2]$                                                       | <1.5                |
| Polarization       |                                                               | Linear 100:1        |
| Frequency range    | [kHz]                                                         | 5 - 200 in Q-Switch |
| Pulse energy       | [μ Ј ]                                                        | >800 @ 5kHz         |
| Pulse width        | [ns]                                                          | >16 @ 5kHz          |
| Beam diameter (*)  | [mm]                                                          | 3,5                 |
| Power Supply       | [Vac; Hz]                                                     | 90-240 ; 50/60      |
| Power consumption  | [\\\]                                                         | <800                |
| Cooling system     |                                                               | Air                 |
| Communication (**) |                                                               | RS232               |
| Focal lens         | 100mm. (70x70mm.) - 160mm. (110x110mm.) - 254mm. (180x180mm.) |                     |