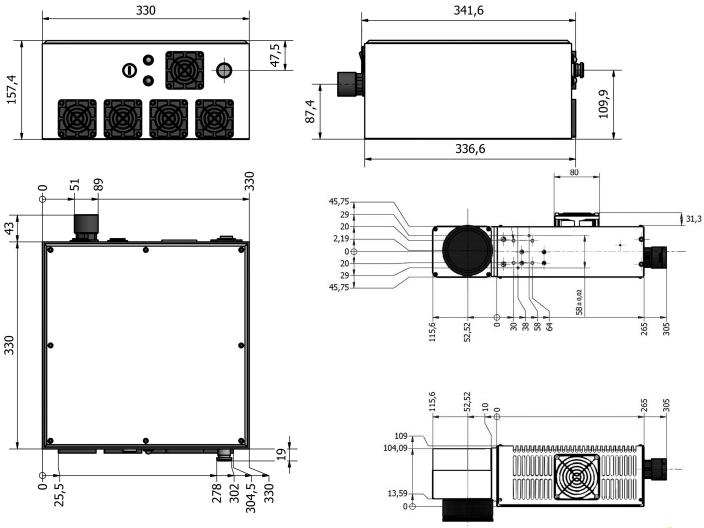

## **AQS SERIES**

|                   |         | AQS6                             | AQS10 |  |
|-------------------|---------|----------------------------------|-------|--|
| Laser Type Medium |         | Nd:YVO4                          |       |  |
| Wavelength        | [nm]    |                                  | 1064  |  |
| Average Power     | [W]     | 6 CW                             | 10 CW |  |
| Rep. Rate         | [kHz]   | 10 - 100 in Q-Switch             |       |  |
| Beam quality      | $[M^2]$ |                                  | <2    |  |
| Power Supply      |         | 100-240V,50/60Hz-300VA, 1,5A max |       |  |
| Cooling           |         | Air to Air                       |       |  |
| Communication     |         | RS232 or USB                     |       |  |