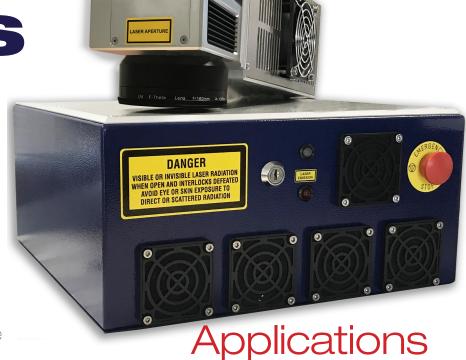

### **Features**

- Compact Air Cooled Source
- Low Power Consumption
- Rep. Rate till 200KHz
- Small Footprint
- Configurable Beam Expander
- Red Aiming Beam
- Remote Software Interface & Diagnostic

- Industrial Marking
- Material Processing
- -
- Fine Ablation
- OEM solution for easy integration

#### OEM&MARKER VERSION

## **AQS SERIES**

|                   |         | AQS6                             | AQS10 |  |
|-------------------|---------|----------------------------------|-------|--|
| Laser Type Medium |         | Nd:YVO4                          |       |  |
| Wavelength        | [nm]    |                                  | 1064  |  |
| Average Power     | [W]     | 6 CW                             | 10 CW |  |
| Rep. Rate         | [kHz]   | 10 - 100 in Q-Switch             |       |  |
| Beam quality      | $[M^2]$ |                                  | <2    |  |
| Power Supply      |         | 100-240V,50/60Hz-300VA, 1,5A max |       |  |
| Cooling           |         | Air to Air                       |       |  |
| Communication     |         | RS232 or USB                     |       |  |