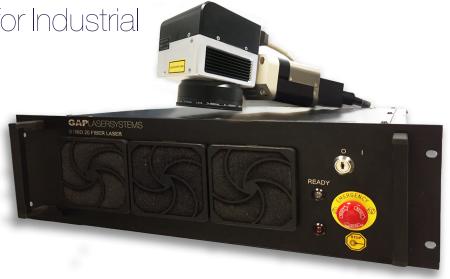

### **SIRIO MOPA**

Pulsed Fiber Laser for Industrial

Application

Mopa Technology

(Master Oscillator Power Amplifier)

#### **Features**

- Wide Frequency Range (1-2000 kHz)
- Pulse Width Adjusting from 2 to 350 ns
- 20W and 30W
- Excellent Laser Performance
- Independent Adjusting of PRF and Pulse Width

# SIRIO 20

SIRIO 30

| Operational mode           |                                                           |           | Mopa Pulsed Fiber Laser |
|----------------------------|-----------------------------------------------------------|-----------|-------------------------|
| Center Emission Wavelengt  | h [nm]                                                    |           | 1064                    |
| Nominal Output Power       | [W]                                                       | 20        | 30                      |
| Beam Quality (nominal)     | $[M^2]$                                                   |           | < 1.3                   |
| Polarization               |                                                           |           | Random                  |
| Full Power Repetition Rate | [kHz]                                                     | 25 - 2000 | 38 - 2000               |
| Pulse Frequency Range      | [kHz]                                                     |           | 1 - 2000                |
| Max Pulse Energy           | [mJ]                                                      |           | 0.8 @ 25 kHz            |
| Pulse Duration             | [ns]                                                      |           | 2 - 350                 |
| Power Supply               | [Vac; Hz]                                                 |           | 240 ; 50/60             |
| Power Consumption          |                                                           | < 500     | < 600                   |
| Cooling system             |                                                           |           | Air                     |
| Communication              | RS232 (Ethernet avaible upon request)                     |           |                         |
| Compliance                 | 2004/108/CE; 2006/95/CE; EN60950-1; EN 608225-1; EN 12626 |           |                         |