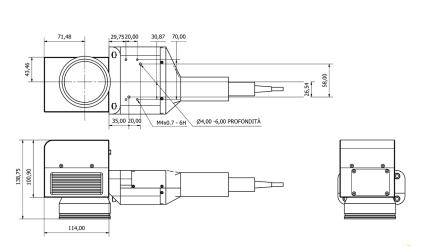

- Integrated embedded PC as option
- 3D System available upon request

Vlew from "A"

Sirio Mopa Layout

Specifications are subject to variations and updates without notice. Class 4 laser source. This OEM laser component is for sale solely to qualified manufacturers, who shall provide interlocks, indicators and other appropriate safety features, in full compliance with 21 CFR 1040 and/or other applicable national and local regulations.