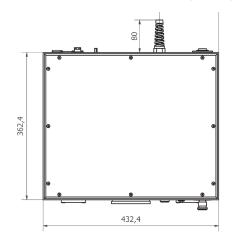

## **TYL 12W evolution**

TYL12 4.0 evoution

| Operational mode   |                                                               | Q-switched DPSSL     |
|--------------------|---------------------------------------------------------------|----------------------|
| Wavelength         | [nm]                                                          | 1064                 |
| Nominal Power      | [W]                                                           | 12 CW @ BEX output   |
| Beam quality       | $[M^2]$                                                       | <1.5                 |
| Polarization       |                                                               | Linear 100:1         |
| Frequency range    | [KHz]                                                         | 10 - 100 in Q-Switch |
| Pulse energy       | [μ J ]                                                        | >800 @ 5KHz          |
| Pulse width        | [ns]                                                          | >16 @ 5kHz           |
| Beam diameter (*)  | [mm]                                                          | 3,5                  |
| Power Supply       | [Vac; Hz]                                                     | 90-240 ; 50/60       |
| Power consumption  | [\(\sigma\)]                                                  | <800                 |
| Cooling system     | Air                                                           |                      |
| Communication (**) | RS232                                                         |                      |
| Focal lens         | 100mm. (70x70mm.) - 160mm. (110x110mm.) - 254mm. (180x180mm.) |                      |

<sup>\*</sup>Different Beam Diameter availble upon request \*\*Ethernet availble upon request

TYL IR 12W ev. Layout

Specifications are subject to variations and updates without notice. Class 4 laser source. This OEM laser component is for sale solely to qualified manufacturers, who shall provide interlocks, indicators and other appropriate safety features, in full compliance with 21 CFR 1040 and/or other applicable national and local regulations.