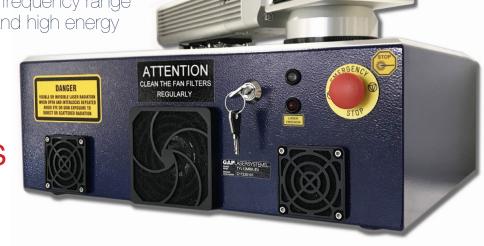

## **TYL 12W evolution**

TYL12 4.0 evoution

| Operational mode   |                                                               | Q-switched DPSSL     |
|--------------------|---------------------------------------------------------------|----------------------|
| Wavelength         | [nm]                                                          | 1064                 |
| Nominal Power      | [W]                                                           | 12 CW @ BEX output   |
| Beam quality       | $[M^2]$                                                       | <1.5                 |
| Polarization       |                                                               | Linear 100:1         |
| Frequency range    | [KHz]                                                         | 10 - 100 in Q-Switch |
| Pulse energy       | [μ J ]                                                        | >800 @ 5KHz          |
| Pulse width        | [ns]                                                          | >16 @ 5kHz           |
| Beam diameter (*)  | [mm]                                                          | 3,5                  |
| Power Supply       | [Vac; Hz]                                                     | 90-240 ; 50/60       |
| Power consumption  | [\(\sigma\)]                                                  | <800                 |
| Cooling system     | Air                                                           |                      |
| Communication (**) | RS232                                                         |                      |
| Focal lens         | 100mm. (70x70mm.) - 160mm. (110x110mm.) - 254mm. (180x180mm.) |                      |

<sup>\*</sup>Different Beam Diameter availble upon request \*\*Ethernet availble upon request

TYL IR 12W ev. Layout

Specifications are subject to variations and updates without notice. Class 4 laser source. This OEM laser component is for sale solely to qualified manufacturers, who shall provide interlocks, indicators and other appropriate safety features, in full compliance with 21 CFR 1040 and/or other applicable national and local regulations.