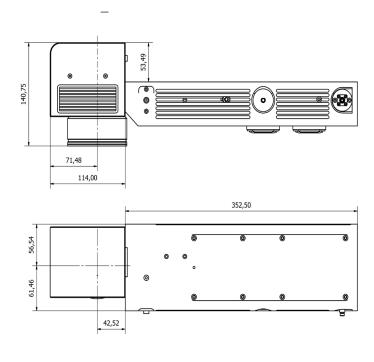

## **TYL 12W evolution**

TYL12 4.0 evoution

| Operational mode   |                                                               | Q-switched DPSSL     |
|--------------------|---------------------------------------------------------------|----------------------|
| Wavelength         | [nm]                                                          | 1064                 |
| Nominal Power      | [W]                                                           | 12 CW @ BEX output   |
| Beam quality       | $[M^2]$                                                       | <1.5                 |
| Polarization       |                                                               | Linear 100:1         |
| Frequency range    | [KHz]                                                         | 10 - 100 in Q-Switch |
| Pulse energy       | [μ J ]                                                        | >800 @ 5KHz          |
| Pulse width        | [ns]                                                          | >16 @ 5kHz           |
| Beam diameter (*)  | [mm]                                                          | 3,5                  |
| Power Supply       | [Vac; Hz]                                                     | 90-240 ; 50/60       |
| Power consumption  | [\(\sigma\)]                                                  | <800                 |
| Cooling system     | Air                                                           |                      |
| Communication (**) | RS232                                                         |                      |
| Focal lens         | 100mm. (70x70mm.) - 160mm. (110x110mm.) - 254mm. (180x180mm.) |                      |

<sup>\*</sup>Different Beam Diameter availble upon request \*\*Ethernet availble upon request

TYL IR 12W ev. Layout

Specifications are subject to variations and updates without notice. Class 4 laser source. This OEM laser component is for sale solely to qualified manufacturers, who shall provide interlocks, indicators and other appropriate safety features, in full compliance with 21 CFR 1040 and/or other applicable national and local regulations.