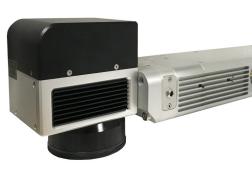

<sup>\*</sup>Different Beam Diameter availble upon request \*\*Ethernet availble upon request

TYL IR 12W ev. Layout

Specifications are subject to variations and updates without notice. Class 4 laser source. This OEM laser component is for sale solely to qualified manufacturers, who shall provide interlocks, indicators and other appropriate safety features, in full compliance with 21 CFR 1040 and/or other applicable national and local regulations.