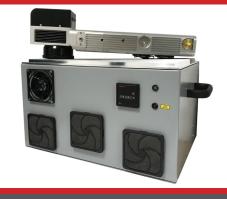

## TYL IR 12W

Laser Solutions for Industrial Application

**Features** 

- High power in an extended frequency range
- Suitable for low frequency and high energy applications
- Excellent beam quality
- Remote diagnosis
- Air cooled

#### TYL12

| Operational mode   |                                                               | Q-switched DPSSL    |
|--------------------|---------------------------------------------------------------|---------------------|
| Wavelength         | [nm]                                                          | 1064                |
| Nominal Power      | [W]                                                           | 12 CW @ BEX output  |
| Beam quality       | $[M^2]$                                                       | <1.5                |
| Polarization       |                                                               | Linear 100:1        |
| Frequency range    | [kHz]                                                         | 5 - 200 in Q-Switch |
| Pulse energy       | [μ J ]                                                        | >800 @ 5kHz         |
| Pulse width        | [ns]                                                          | >16 @ 5kHz          |
| Beam diameter (*)  | [mm]                                                          | 3,5                 |
| Power Supply       | [Vac; Hz]                                                     | 90-240 ; 50/60      |
| Power consumption  | [\(\sigma\)]                                                  | <800                |
| Cooling system     | Air                                                           |                     |
| Communication (**) | RS232                                                         |                     |
| Focal lens         | 100mm. (70x70mm.) - 160mm. (110x110mm.) - 254mm. (180x180mm.) |                     |