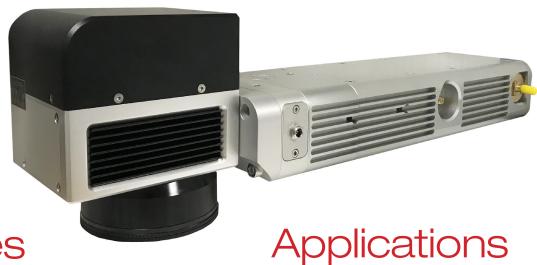

## TYL IR 12W

Laser Solutions for Industrial Application

**Features** 

- High power in an extended frequency range
- Suitable for low frequency and high energy applications
- Excellent beam quality
- Remote diagnosis
- Air cooled

## **TYL IR 12W**

#### TYL12

| Operational mode   |                                                               | Q-switched DPSSL    |
|--------------------|---------------------------------------------------------------|---------------------|
| Wavelength         | [nm]                                                          | 1064                |
| Nominal Power      | [W]                                                           | 12 CW @ BEX output  |
| Beam quality       | $[M^2]$                                                       | <1.5                |
| Polarization       |                                                               | Linear 100:1        |
| Frequency range    | [kHz]                                                         | 5 - 200 in Q-Switch |
| Pulse energy       | [μ J ]                                                        | >800 @ 5kHz         |
| Pulse width        | [ns]                                                          | >16 @ 5kHz          |
| Beam diameter (*)  | [mm]                                                          | 3,5                 |
| Power Supply       | [Vac; Hz]                                                     | 90-240 ; 50/60      |
| Power consumption  | [\(\sigma\)]                                                  | <800                |
| Cooling system     | Air                                                           |                     |
| Communication (**) | RS232                                                         |                     |
| Focal lens         | 100mm. (70x70mm.) - 160mm. (110x110mm.) - 254mm. (180x180mm.) |                     |