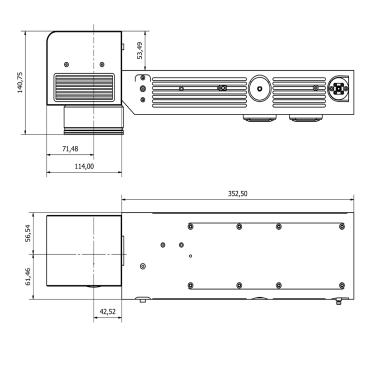

<sup>\*</sup>Different Beam Diameter availble upon request \*\*Ethernet availble upon request

TYL IR 12W Layout

Specifications are subject to variations and updates without notice. Class 4 laser source. This OEM laser component is for sale solely to qualified manufacturers, who shall provide interlocks, indicators and other appropriate safety features, in full compliance with 21 CFR 1040 and/or other applicable national and local regulations.