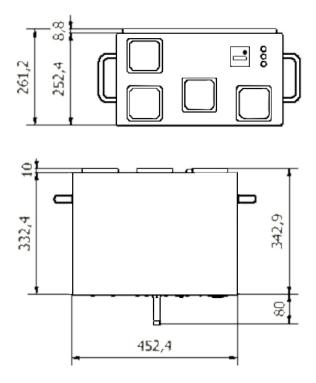

<sup>\*</sup>Different Beam Diameter availble upon request \*\*Ethernet availble upon request

TYL IR 12W Layout

Specifications are subject to variations and updates without notice. Class 4 laser source. This OEM laser component is for sale solely to qualified manufacturers, who shall provide interlocks, indicators and other appropriate safety features, in full compliance with 21 CFR 1040 and/or other applicable national and local regulations.